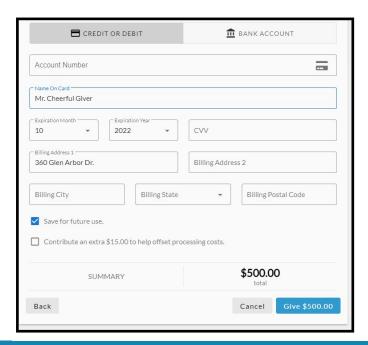

### 3 Easy Ways to Give:

- 1. Cash/Check: The Sunday offering plate is tried and true!
- 2. Give Online: For all those who are 'cashless' and can't find your checkbook:)
  - Visit: onrealm.org/fpcbelmont
  - CLICK "Giving" then CLICK "Give"
  - Enter giving \$\$ and frequency (once or multiple times).
  - CLICK 'Continue' and then enter payment info. Click 'Give'.

SCAN THE QR CODE WITH YOUR PHONE'S CAMERA TO BE REDIRECTED TO REALM

3. No Realm account? Just text to give!
Just text <u>fpcbelmont</u> to 73256 and follow link