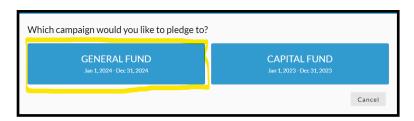

#### 2 Easy Ways to Pledge:

- 1. Pledge Card: Fill out the pledge card just mail it back!
- 2. Pledge Online: Easy, no mailing:)
  - Visit: onrealm.org/fpcbelmont
  - CLICK "Giving" then CLICK "Pledge"
  - CLICK "General Fund" (for 2024)
  - A screen will appear to enter pledge \$\$ and frequency.