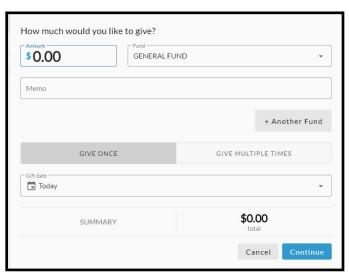

### 3 Easy Ways to Give:

- 1. Cash/Check: The Sunday offering plate is tried and true!
- 2. Give Online: For all those who are 'cashless' and can't find your checkbook:)
  - Visit: onrealm.org/fpcbelmont
  - CLICK "Giving" then CLICK "Give"
  - Enter giving \$\$ and frequency (once or multiple times).
  - CLICK 'Continue' and then enter payment info. Click 'Give'.