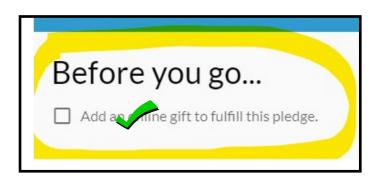

- CLICK 'Save Pledge'
- CLICK check box to setup auto giving for your pledge. This will take you to another screen to finish setup.

SCAN THE QR CODE WITH YOUR PHONE'S CAMERA TO BE REDIRECTED TO REALM