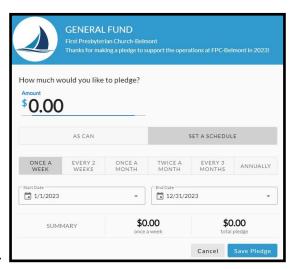

#### 2 Easy Ways to Pledge:

- 1. Pledge Card: Fill out the pledge card just mail it back!
- 2. Pledge Online: Easy, no mailing:)
  - Visit: onrealm.org/fpcbelmont
  - CLICK "Giving" then CLICK "Pledge"
  - CLICK "General Fund" (for 2024)
  - A screen will appear to enter pledge \$\$ and frequency.

- CLICK 'Save Pledge'
- CLICK check box to setup auto giving for your pledge. This will take you to another screen to finish setup.

SCAN THE QR CODE WITH YOUR PHONE'S CAMERA TO BE REDIRECTED TO REALM