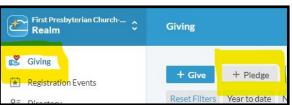

#### 2 Easy Ways to Pledge:

- 1. Pledge Card: Fill out the pledge card just mail it back!
- 2. Pledge Online: Easy, no mailing:)
  - Visit: onrealm.org/fpcbelmont
  - CLICK "Giving" then CLICK "Pledge"
  - CLICK "General Fund" (for 2024)
  - A screen will appear to enter pledge \$\$ and frequency.

- CLICK 'Save Pledge'
- CLICK check box to setup auto giving for your pledge. This will take you to another screen to finish setup.

SCAN THE QR CODE WITH YOUR PHONE'S CAMERA TO BE REDIRECTED TO REALM