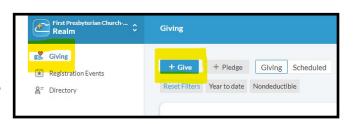

### 3 Easy Ways to Give:

- 1. Cash/Check: The Sunday offering plate is tried and true!
- 2. Give Online: For all those who are 'cashless' and can't find your checkbook:)
  - Visit: onrealm.org/fpcbelmont
  - CLICK "Giving" then CLICK "Give"
  - Enter giving \$\$ and frequency (once or multiple times).
  - CLICK 'Continue' and then enter payment info. Click 'Give'.